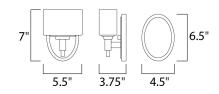

## **MEASUREMENTS**

DIMENSION : 5.5" W x 7." H x 3.75" Ext **BACK PLATE** : 4.5" W x 6.53" H x 3.875" HCO

HANGING WEIGHT : 2.38 lb