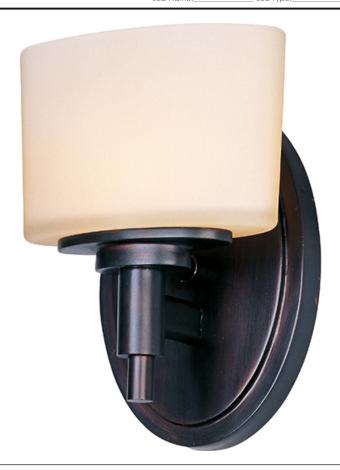

## PRODUCT DESCRIPTION

The soft round curves of this design are evident in every detail. The use of xenon allows for a profile that is delicate in scale. The Lola collection is available in Polished Nickel finish with Satin White glass or Oil Rubbed Bronze finish with Dusty White glass.

### **FINISHES OPTION**

Oil Rubbed Bronze OI

# **GLASS**

Dusty White DW