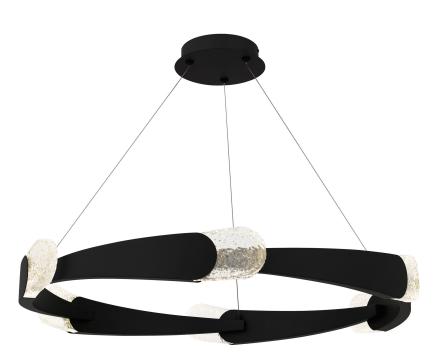

#### DIMENSIONS

| Dimensions: 34.00" W x 4.00" H x 34.00" D |
|-------------------------------------------|
| Overall Height: 96"                       |
| Canopy Dimensions: 7.00"W x 7.00"D        |
| Weight: 22.48 lbs                         |

# DETAILS

| Material: STEEL                         |
|-----------------------------------------|
| Glass/Shade Description: Clear Textured |
| Glass - Glass                           |
|                                         |